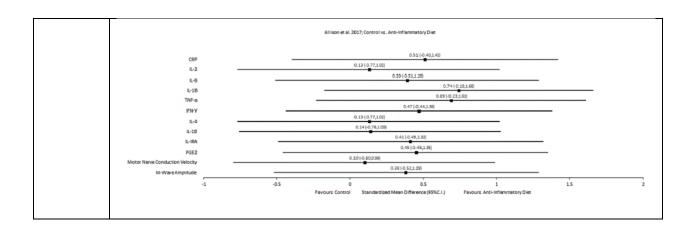

13. No trends observed for KYN/TRP by twoway measured ANOVA. 14. Change in total caloric intake and individual macronutrient intake was not significantly correlated with any inflammatory mediator. 15. Significant negative correlation observed between the change in vitamin A and the change in CRP (p=0.02), IL-1 $\beta$  (p=0.02), IFN- $\gamma$  (p=0.04), and KYN/TRP (p<0.01). 16. Significant negative correlation observed between the change in carotenoids and the change in CRP (p<0.01), IL-1 $\beta$  (p<0.01), PGE2 (p=0.05) and KYN/TRP (p<0.01). 17. Significant negative correlation observed between the change in omega-3 and the change in IL-1β (p=0.03) and KYN/TRP (p=0.01). 18. Significant negative correlation observed between the change in zinc and the change in IL-2 (p=0.04), IL-6 (p=0.05), IL-1 $\beta$  (p<0.01), TNF- $\alpha$  (p=0.02), IFN- $\gamma$  (p=0.03) and KYN/TRP (p<0.01). 19. Significant negative correlation observed between the change in vitamin C and the change in the KYN/TRP ratio (p=0.05) as well as the change in iron and the change in the KYN/TRP ratio (p<0.01). 20. Significant positive correlation observed between the change in iodine and the change in IL-2 (p=0.03), IL-6 (p=0.01) and IFN- $\gamma$ (p=0.02). **Population:** Mean age=47.8±13.8 yr; Gender: Mann-Whitney test showed significant males=10, females=10; Time since difference between treatment and control injury=13.1±10.8 yr; Level of injury: C=12, T=6, groups for IFN-Y (p=0.01), IL-1 $\beta$  (p=0.01) L=2; Severity of injury: AIS A=7, B=2, C=3, D=8. and IL-2 (p=0.01). Intervention: Participants were randomized into a Friedman test showed a significant reduction control group, who ate foods they would normally over time for the treatment group in IFN-Y eat and a treatment group, which eliminated (p=0.01), IL-1 $\beta$  (p=0.01), and IL-6 (p<0.05). inflammatory inducing foods from their diet and Mann-Whitney and Friedman tests did not added anti-inflammatory foods. Nerve conduction show any significant reductions for an was tested at baseline. 1 and 3 months. inflammatory mediator in the control group **Outcome Measures:** Inflammatory Mediators (p>0.05).(pro-inflammatory cytokines (IL-2, IL-1\beta, IL-6, Wilcoxon signed-rank test showed TNF-α and IFN-Y), acute phase protein (CRP), Allison et significant reduction over time for the anti-inflammatory cytokines (IL-4, IL-10 and ILal. 2017 treatment group in IFN-Υ (p=0.01) and IL-1β IRA), and pro-inflammatory eicosanoid (PGE2), Canada (p<0.01).nerve conduction velocity (NCV), and M-wave **RCT** Wilcoxon signed-rank test showed no amplitude. PEDro=7 significant reduction over time at 3 months N=20 from baseline in IL-6 (p=0.08) but did at 1 month (p=0.02). No other significant changes in proinflammatory or anti-inflammatory cytokines (p>0.05). No significant Group X Time interactions observed for motor NCV (p=0.77) or M-wave amplitude (p=0.61). Effect Sizes: Forest plot of standardized mean differences (SMD ± 95%C.I.) as calculated from preand post-intervention data.